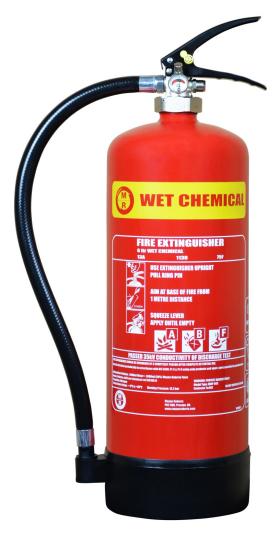

Model : MWF-60S 6ltr Wet Chemical Fire Extinguisher

## General Specification Design Standard: EN3 Type: Stored Pressure Working Pressure: 13.5 bar Safety valve: 22/27 bar Finish: Epoxy Polyester Gloss Schrader valve for independent pressure checking.

## **Material Specification**

Cylinder: Steel with polyethylene lining Valve: Brass with steel levers Hose: Black reinforced P.V.C Hanging Bracket : Steel zinc plated

## Declared nominal mass of extinguisher 10.90Kg (including hose, nozzle & contents)

| Model   | Capacity | Fire Rating  | Duration | Height | Diam  | Width | Pack<br>weight | Carton<br>Size  |
|---------|----------|--------------|----------|--------|-------|-------|----------------|-----------------|
| MWF-60S | 6ltr     | 13A/113B/75F | 35 sec   | 550mm  | 162mm | 175mm | 11.2kg         | 565x170x<br>170 |