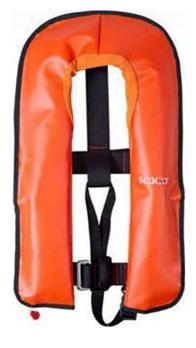

The SeaGo Seaguard 150N work is a lightweight, close-fit lifejacket with a round neck design. This life jacket is easy to fit and simple to rearm with a low profile. Available in 3 colours and a wipe clean model for work boats.

The comfortable round neck design and its lightweight combine to make this lifejacket one of our most favoured work wear models.

The abrasion resistant cover or wipe clean cover, together with newly designed buckle, single crutch strap and lightweight d-ring makes the Seaguard an all-round lifejacket. The lifejacket comes fitted with a SOLAS approved auto-light and whistle as standard.