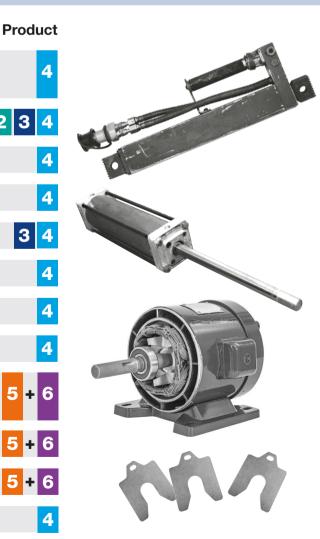

**Application** 

|         | pneumatic rams                      |         |
|---------|-------------------------------------|---------|
|         | Leaking tanks                       | 2 3 4   |
| Product | Worn ducting                        | 4       |
| 4 + 5   | Holed drive covers                  | 4       |
| 5 + 6   | Stripped threads                    | 3 4     |
|         | Worn shafts                         | 4       |
|         | Electric motor shafts               | 4       |
|         | Shim deck machinery                 | 4       |
|         | Pitting/cavitation in shell plating | 5 + 6   |
| Product | Screw propeller                     | 4 5 + 6 |
| 4 9     | Rudder resurfacing                  | 5 + 6   |
|         | Rudder pintles                      | 4       |
|         |                                     |         |