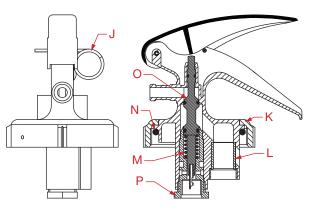

| COMPONENT PARTS |                                                                             |             |  |  |  |  |  |
|-----------------|-----------------------------------------------------------------------------|-------------|--|--|--|--|--|
| Item            | Description                                                                 | Part No.    |  |  |  |  |  |
| А               | Headcap Assembly                                                            | BRH1000R    |  |  |  |  |  |
| В               | Welded Body Assembly                                                        | BODYLL      |  |  |  |  |  |
| С               | Syphon Tube Assembly                                                        | BRH-ST09F   |  |  |  |  |  |
| D               |                                                                             |             |  |  |  |  |  |
| Е               | Skirt Ring                                                                  | BRH0460     |  |  |  |  |  |
| F               | Cartridge                                                                   | C55         |  |  |  |  |  |
| G               | Hose Assembly and Nozzle                                                    | BR0498      |  |  |  |  |  |
| Н               | Service Indicator Stud (Colour Coded)<br>1. Service Year, 2. Discharge Year | BRH0185     |  |  |  |  |  |
| I               | Oetiker Clip                                                                | BR0540      |  |  |  |  |  |
| J               | Safety Pin                                                                  | BRH0180     |  |  |  |  |  |
| К               | Nut Ring                                                                    | BRH0105     |  |  |  |  |  |
| L               | Sleeve                                                                      | BRH0150     |  |  |  |  |  |
| Μ               | Spring                                                                      | BRH0200     |  |  |  |  |  |
| Ν               | O Ring                                                                      | BRH0230     |  |  |  |  |  |
| 0               | Valve Control Assembly                                                      | BRH0400     |  |  |  |  |  |
| Ρ               | Cartridge/Valve Holder                                                      | BRH0120     |  |  |  |  |  |
| Q               |                                                                             |             |  |  |  |  |  |
| R               |                                                                             |             |  |  |  |  |  |
| S               |                                                                             |             |  |  |  |  |  |
| Т               |                                                                             |             |  |  |  |  |  |
| U               |                                                                             |             |  |  |  |  |  |
| V               | Transport Bracket & Strap                                                   | BRH0310     |  |  |  |  |  |
| -               | Pull Tight Seal                                                             | BRH0175     |  |  |  |  |  |
| -               | Wall Bracket                                                                | BRH0195     |  |  |  |  |  |
| -               | Cartridge Spanner                                                           | SPANNER22MM |  |  |  |  |  |
| -               | Headcap Spanner                                                             | HCS         |  |  |  |  |  |
| -               | Valve Holder Ring Spanner                                                   | SPANNER27MM |  |  |  |  |  |