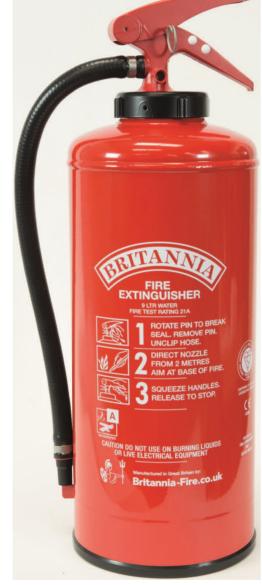

## Water Cartridge Operated Fire Extinguisher 9 litre

Water was, from the beginning of time, the most commonly used extinguishant for Class A fires involving carbonaceous materials such as wood, paper and textiles.

## Features

- 7 year quality guarantee against material defects and workmanship
- Die cast zinc colour coded headcap
- Large neck ring enables servicing, refilling and internal inspection to be conducted with ease
- 55 gram CO2 cartridge
- All weather service indicator studs
- Additional anti-corrosion treatment available
- High quality internal polythene lining to protect against corrosion
- Frost protection is available
- Main approvals and certifications as below

| TECHNICAL SPECIFICATION |                      |                |                      |               |                                    |                              |                        |                  |                |  |
|-------------------------|----------------------|----------------|----------------------|---------------|------------------------------------|------------------------------|------------------------|------------------|----------------|--|
| Model                   | Capacity<br>(Litres) | Fire<br>Rating | Full Weight<br>(Kgs) | Temp<br>Range | Operating Pressure<br>(Bar) @ 20°C | Discharge<br>Duration (Secs) | Discharge<br>Range (M) | Diameter<br>(mm) | Height<br>(mm) |  |
| BW9                     | 9                    | 21A            | 15.5                 | +5° to + 60°C | 12                                 | 67                           | 6+                     | 190              | 570            |  |