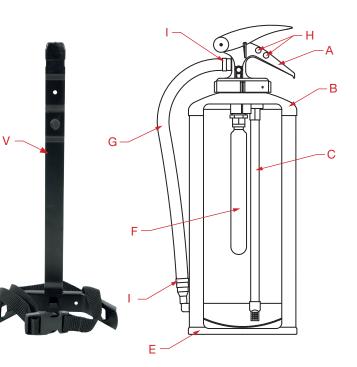

| COMPONENT PARTS |                                                                             |             |  |  |  |  |  |
|-----------------|-----------------------------------------------------------------------------|-------------|--|--|--|--|--|
| Item            | Description                                                                 | Part No.    |  |  |  |  |  |
| А               | Headcap Assembly                                                            | BRH1000R    |  |  |  |  |  |
| В               | Welded Body Assembly                                                        | BODYLL      |  |  |  |  |  |
| С               | Syphon Tube Assembly                                                        | BRH-ST09F   |  |  |  |  |  |
| D               |                                                                             |             |  |  |  |  |  |
| Е               | Skirt Ring                                                                  | BRH0460     |  |  |  |  |  |
| F               | Cartridge                                                                   | C55         |  |  |  |  |  |
| G               | Hose Assembly and Nozzle                                                    | BR0498      |  |  |  |  |  |
| Н               | Service Indicator Stud (Colour Coded)<br>1. Service Year, 2. Discharge Year | BRH0185     |  |  |  |  |  |
| I               | Oetiker Clip                                                                | BR0540      |  |  |  |  |  |
| J               | Safety Pin                                                                  | BRH0180     |  |  |  |  |  |
| К               | Nut Ring                                                                    | BRH0105     |  |  |  |  |  |
| L               | Sleeve                                                                      | BRH0150     |  |  |  |  |  |
| Μ               | Spring                                                                      | BRH0200     |  |  |  |  |  |
| Ν               | O Ring                                                                      | BRH0230     |  |  |  |  |  |
| 0               | Valve Control Assembly                                                      | BRH0400     |  |  |  |  |  |
| Ρ               | Cartridge/Valve Holder                                                      | BRH0120     |  |  |  |  |  |
| Q               |                                                                             |             |  |  |  |  |  |
| R               |                                                                             |             |  |  |  |  |  |
| S               |                                                                             |             |  |  |  |  |  |
| Т               |                                                                             |             |  |  |  |  |  |
| U               |                                                                             |             |  |  |  |  |  |
| V               | Transport Bracket & Strap                                                   | BRH0310     |  |  |  |  |  |
| -               | Pull Tight Seal                                                             | BRH0175     |  |  |  |  |  |
| -               | Wall Bracket                                                                | BRH0195     |  |  |  |  |  |
| -               | Cartridge Spanner                                                           | SPANNER22MM |  |  |  |  |  |
| -               | Headcap Spanner                                                             | HCS         |  |  |  |  |  |
| -               | Valve Holder Ring Spanner                                                   | SPANNER27MM |  |  |  |  |  |