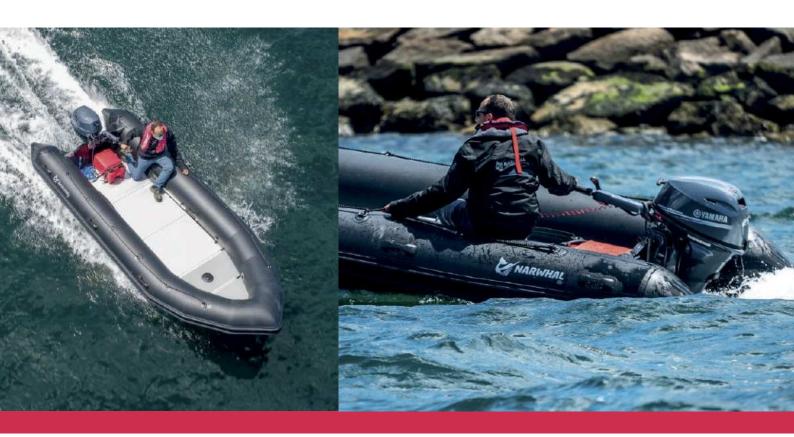

## Used in professional applications,

military operations and rescue or diving activities, rigid inflatable boats like our GH series are designed for easy assembly, handling and transportation.

A versatile boat that combines the flexibility of a fold-away with the durability of a RIB.

The GH Series of foldable RIBs are hard-wearing, easy to store, and suitable for multiple deployment methods, including: from the back of an aeroplane, from the beach, or from another vessel.