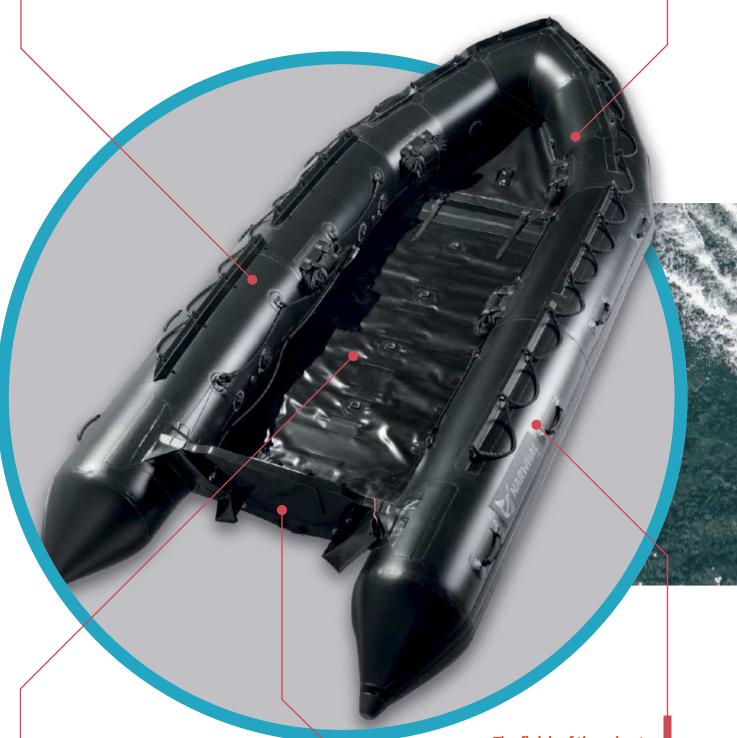

## The wide diameter of the tubes

provides maximum safety and stability to the boat. They can be rolled up in a bag for transport or stowage.

Reinforced at the points of maximum

effort, they can also be built with an easy-to-remove aluminium or marine plywood floor, which is light, resistant, non-slip and easy to maintain. Robust crossbar made of the same material.

The finish of these boats makes them suitable for any activity that requires a fast, efficient and safe response.

**Fast single inflation point,** self-inflates in less than 1 minute (air or CO<sub>2</sub>.)