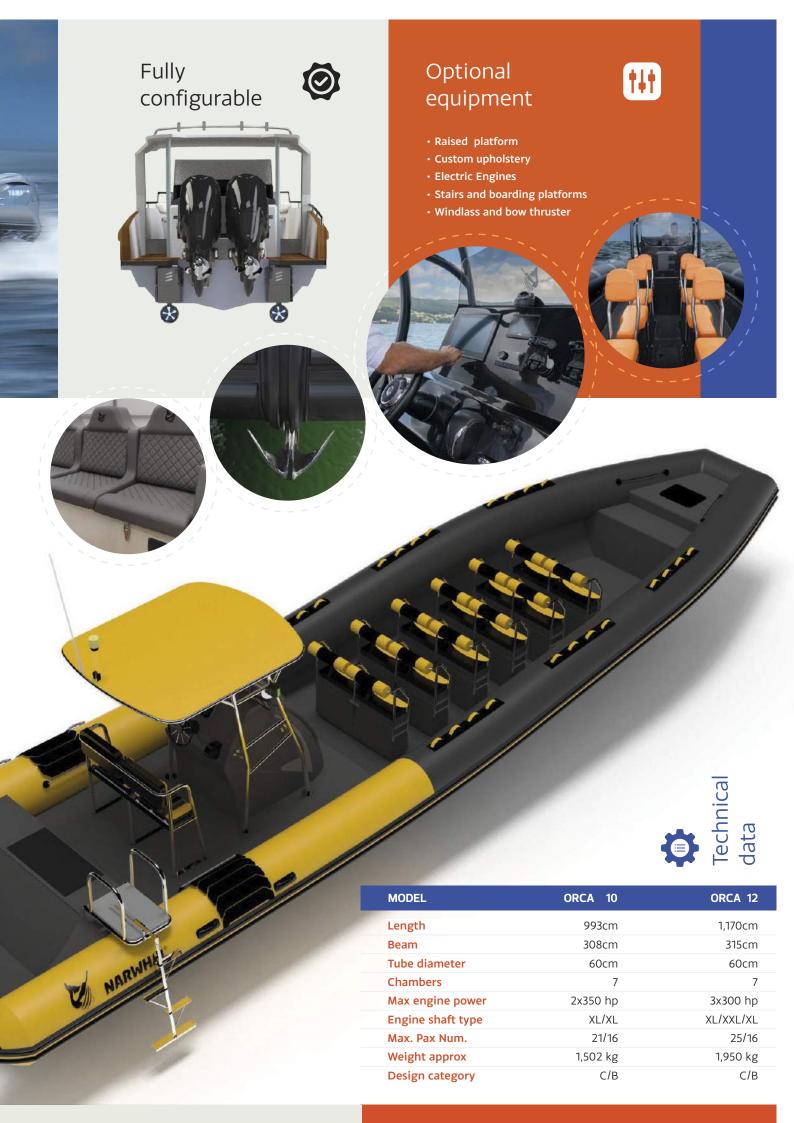

## **RESISTANT, UNSINKABLE HULL & DECK**

Compact hull and spacious deck cast in a single body; soundproof, vibration-free, and tension-free.

## **HIGH TENACITY BUOYANCY CHAMBERS**

Withstand scratches and extreme temperatures between -30 °C and +70 °C. Pressure release valves protect against sudden impacts or temperature increases. Optional polyurethane (PU) chambers, with even greater resistance to solvents, sun aging and hydrocarbons.

## **CERTIFIED QUALITY**

All our models have passed the most demanding tests required that guarantee the buoyancy and stability of in the harshest of conditions.

Certified manufacturing system. Control of all production and design processes. ISO 9001:2015