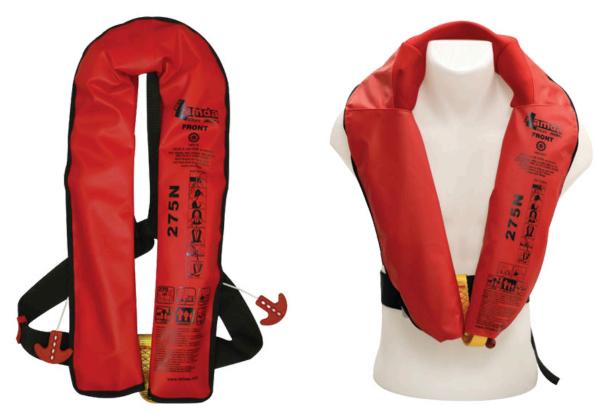

## SOLAS Lalizas Lamda Inflatable Life Jacket

Certified SOLAS/MED safety for professional and commercial use

## **Key features**

- Certified to MED 2014/90/EU and SOLAS standards
- Available in 150N, 275N & 330N
- Twin bladder chambers for added safety and compliance with SOLAS requirements
- Automatic inflation with round puller
- Comfort-fit ergonomic design with pre-shaped shoulders and soft neoprene material
- Plastic zipper cover with protective tape for injury prevention
- Available sprayhood option for added protection
- Plastic or stainless steel buckles with double-strap design
- Fits chest sizes up to 175cm with optional waist belt extender
- Compatible with LALIZAS immersion suits
- Quick release even when inflated thanks to dual buckle system