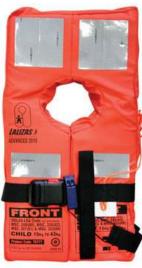

## **Key features**

- Manufactured in compliance with SOLAS/MED standards
- Provided with a lifting loop and orange buddy line
- Available in adult and child sizes with specific size recommendations
  - Adult 150n 15-43kg
  - Child 85n > 43kg
- The adult life jacket is appropriate for passengers with chest size up to 175cm and overweight passengers
- Compatibility with Lalizas Lifejacket LED Flashing Light
- Mandatory on EU flagged vessels in compliance with regulations

## **Donning instructions**

- 1. Clear any clothing or items that may hinder donning.
- 2. Unbuckle straps and lay it flat.
- 3. Position the lifejacket over your head, ensuring the label faces out.
- 4. Fasten the straps snugly around your torso.