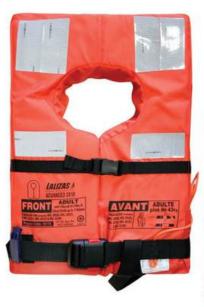

## **Key features**

- Manufactured in compliance with SOLAS/MED standards
- Provided with a lifting loop and orange buddy line
- Available in adult and child sizes with specific size recommendations
  - Adult 150n 15-43kg
  - Child 85n > 43kg
- The adult life jacket is appropriate for passengers with chest size up to 175cm and overweight passengers
- Compatibility with Lalizas Lifejacket LED Flashing Light
- Mandatory on EU flagged vessels in compliance with regulations

## **Donning instructions**

- 1. Clear any clothing or items that may hinder donning.
- 2. Unbuckle straps and lay it flat.
- 3. Position the lifejacket over your head, ensuring the label faces out.
- 4. Fasten the straps snugly around your torso.