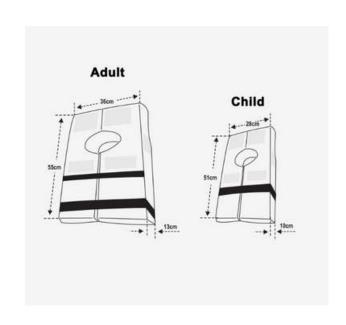

## **Key features**

- Manufactured in compliance with SOLAS/MED standards
- Provided with a lifting loop and orange buddy line
- Available in adult and child sizes with specific size recommendations
  - Adult 150n 15-43kg
  - Child 85n > 43kg
- The adult life jacket is appropriate for passengers with chest size up to 175cm and overweight passengers
- Compatibility with Lalizas Lifejacket LED Flashing Light
- Mandatory on EU flagged vessels in compliance with regulations